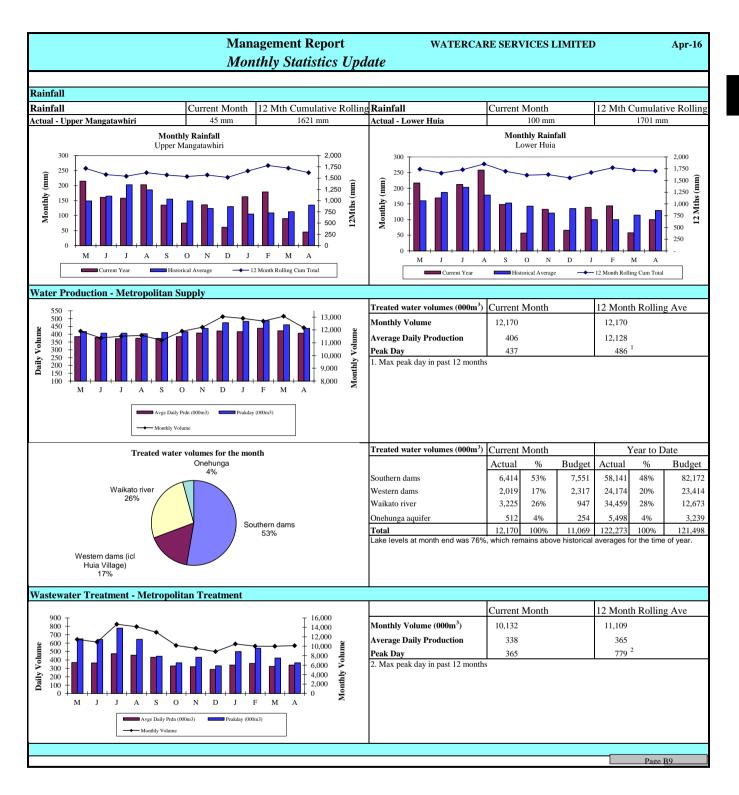

| <ul> <li>The Board noted that expenditure to date has been less than budget, but the reduction has not occurred any projects which have a significant growth component.</li> <li>Service Delivery</li> <li>The Board noted that storage levels in the Hunua and Waitakere dams are approximately 86% which above the historical average storage for this time of the year.</li> </ul>                     |          |
|-----------------------------------------------------------------------------------------------------------------------------------------------------------------------------------------------------------------------------------------------------------------------------------------------------------------------------------------------------------------------------------------------------------|----------|
| The Board noted that storage levels in the Hunua and Waitakere dams are approximately 86% which                                                                                                                                                                                                                                                                                                           | is       |
|                                                                                                                                                                                                                                                                                                                                                                                                           | is       |
|                                                                                                                                                                                                                                                                                                                                                                                                           |          |
| Finance                                                                                                                                                                                                                                                                                                                                                                                                   |          |
| Year-to-date revenue is favourable to budget while operating expenses are almost \$9m less than budg due to reduced asset operating costs, and in professional services and general overheads.                                                                                                                                                                                                            | et       |
| Communications                                                                                                                                                                                                                                                                                                                                                                                            |          |
| Open Days                                                                                                                                                                                                                                                                                                                                                                                                 |          |
| The Board was advised that public and stakeholder tours of the Mangere Wastewater Treatment Plant have been held on 8, 9 and 10 April. The response from the public was very favourable and the number attending were greater than expected so an additional tour was run. Further open days such as these at those at Ardmore Water Treatment Plant and Rosedale Wastewater Treatment Plant are planned. | ers      |
| Telly Awards                                                                                                                                                                                                                                                                                                                                                                                              |          |
| The Telly Awards has named Corporate Media NZ as a dual Bronze winner in both the Employ<br>Communications and Copywriting categories of the 37 <sup>th</sup> Annual Telly Awards for the video, "Welcome<br>Watercare".                                                                                                                                                                                  | ee<br>to |
| The Telly Awards was founded in 1979 and is the premier award honouring outstanding local, regional a cable TV commercials and programs, the finest video and film productions, and online commercials, vide and films.                                                                                                                                                                                   |          |
| With over 13,000 entries from all 50 US states and numerous countries, the award is a great achievement.                                                                                                                                                                                                                                                                                                  |          |
| Cyber Security                                                                                                                                                                                                                                                                                                                                                                                            |          |
| Julia Hoare advised that she had recently attended an IOD conference on Cyber Security. Management reviewing the Practice Guides and will report to the Board at the May meeting.                                                                                                                                                                                                                         | is       |
| General Business                                                                                                                                                                                                                                                                                                                                                                                          |          |
| • There was no general business.                                                                                                                                                                                                                                                                                                                                                                          |          |
| • The meeting closed at 11:30.                                                                                                                                                                                                                                                                                                                                                                            |          |