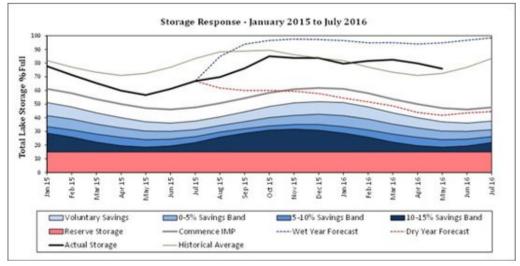

| <ul> <li>The Board noted that expenditure to date has been less than budget, but the reduction has not occurred any projects which have a significant growth component.</li> <li>Service Delivery</li> <li>The Board noted that storage levels in the Hunua and Waitakere dams are approximately 86% which above the historical average storage for this time of the year.</li> </ul>                     |          |
|-----------------------------------------------------------------------------------------------------------------------------------------------------------------------------------------------------------------------------------------------------------------------------------------------------------------------------------------------------------------------------------------------------------|----------|
| The Board noted that storage levels in the Hunua and Waitakere dams are approximately 86% which                                                                                                                                                                                                                                                                                                           | is       |
|                                                                                                                                                                                                                                                                                                                                                                                                           | is       |
|                                                                                                                                                                                                                                                                                                                                                                                                           |          |
| Finance                                                                                                                                                                                                                                                                                                                                                                                                   |          |
| Year-to-date revenue is favourable to budget while operating expenses are almost \$9m less than budg due to reduced asset operating costs, and in professional services and general overheads.                                                                                                                                                                                                            | et       |
| Communications                                                                                                                                                                                                                                                                                                                                                                                            |          |
| Open Days                                                                                                                                                                                                                                                                                                                                                                                                 |          |
| The Board was advised that public and stakeholder tours of the Mangere Wastewater Treatment Plant have been held on 8, 9 and 10 April. The response from the public was very favourable and the number attending were greater than expected so an additional tour was run. Further open days such as these at those at Ardmore Water Treatment Plant and Rosedale Wastewater Treatment Plant are planned. | ers      |
| Telly Awards                                                                                                                                                                                                                                                                                                                                                                                              |          |
| The Telly Awards has named Corporate Media NZ as a dual Bronze winner in both the Employ<br>Communications and Copywriting categories of the 37 <sup>th</sup> Annual Telly Awards for the video, "Welcome<br>Watercare".                                                                                                                                                                                  | ee<br>to |
| The Telly Awards was founded in 1979 and is the premier award honouring outstanding local, regional a cable TV commercials and programs, the finest video and film productions, and online commercials, vide and films.                                                                                                                                                                                   |          |
| With over 13,000 entries from all 50 US states and numerous countries, the award is a great achievement.                                                                                                                                                                                                                                                                                                  |          |
| Cyber Security                                                                                                                                                                                                                                                                                                                                                                                            |          |
| Julia Hoare advised that she had recently attended an IOD conference on Cyber Security. Management reviewing the Practice Guides and will report to the Board at the May meeting.                                                                                                                                                                                                                         | is       |
| General Business                                                                                                                                                                                                                                                                                                                                                                                          |          |
| • There was no general business.                                                                                                                                                                                                                                                                                                                                                                          |          |
| • The meeting closed at 11:30.                                                                                                                                                                                                                                                                                                                                                                            |          |