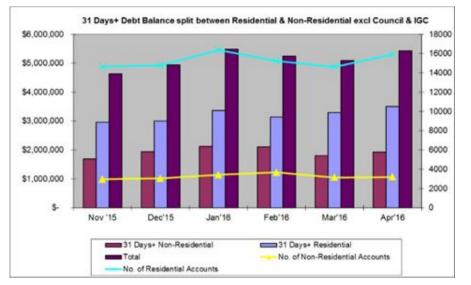

in debt, trade debtors and non-current assets reflecting capital expenditure net of depreciation in the month and the movement in derivative financial instruments (Other liabilities).

Compared with budget the material variances are largely in respect of the property, plant and equipment, deferred tax, derivative financial instruments (Other liabilities) and debt. In addition to the impact of lower than budgeted capex spend the variances primarily reflect a different opening position on 1 July 2015 than that assumed when the budget was set, including a lower level of revaluation of property, plant and equipment than expected. Net debt at \$1,556m is \$92.2m beneath budget.

#### **Aged Receivables**

The 31 days+ debt balance at the end of April was \$5.4m, \$0.3m higher than March 2016.



#### The split of 31 days+ receivables between residential and commercial is shown below:

#### Water Utility Consumer Assistance Trust (WUCAT) (Note: All figures supplied by WUCAT.)

The following table summarizes the results of the Trust since it started in 2011/12:

|                   | WUCAT Summary                                                          |         |
|-------------------|------------------------------------------------------------------------|---------|
| Financial<br>year | Trust approved<br>applications (includes<br>WSL additional write offs) | \$000's |
|                   |                                                                        |         |
| Jun-12            | 33                                                                     | \$29    |
| J