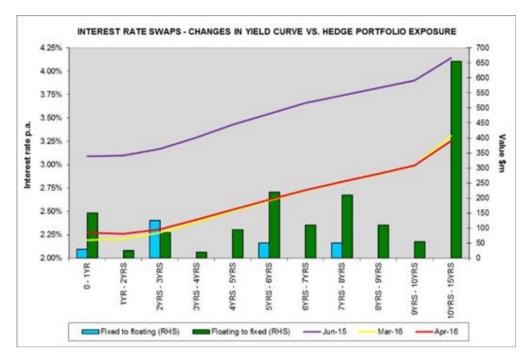

| 166                        | 137 |  |
|                               |             |                |                |              |                            |     |  |
| <b>Restrictions currently</b> |             | 4              | 25             |              |                            | 29  |  |

The following restrictions remain in place:

- Six residential restrictions remain in place on vacant properties. Communications are ongoing with these customers and if the properties are tenanted in future, a resolution will be required.
- A further 19 residential restrictions remain in place on occupied properties and communication continues with these customers.
- Four commercial properties remain restricted at the end of March and communication continues with these customers.





| Interest Analysis                                  | Current Month |        | Y      | ear to date | •      | Full Year |          |        |        |
|----------------------------------------------------|---------------|--------|--------|-------------|--------|-----------|----------|--------|--------|
| Smillion                                           | Actual        | Budget | Var    | Actual      | Budget | Var       | Forecast | Budget | Var    |
| Interest as per Statement of Financial Performance | 6.24          | 6.43   | 0.19   | 63.89       | 64.99  | 1.09      | 77.77    | 78.21  | 0.44   |
| Capitalised Interest                               | 0.93          | 1.72   | 0.80   | 10.09       | 14.87  | 4.78      | 11.82    | 18.50  | 6.68   |
| Gross Interest