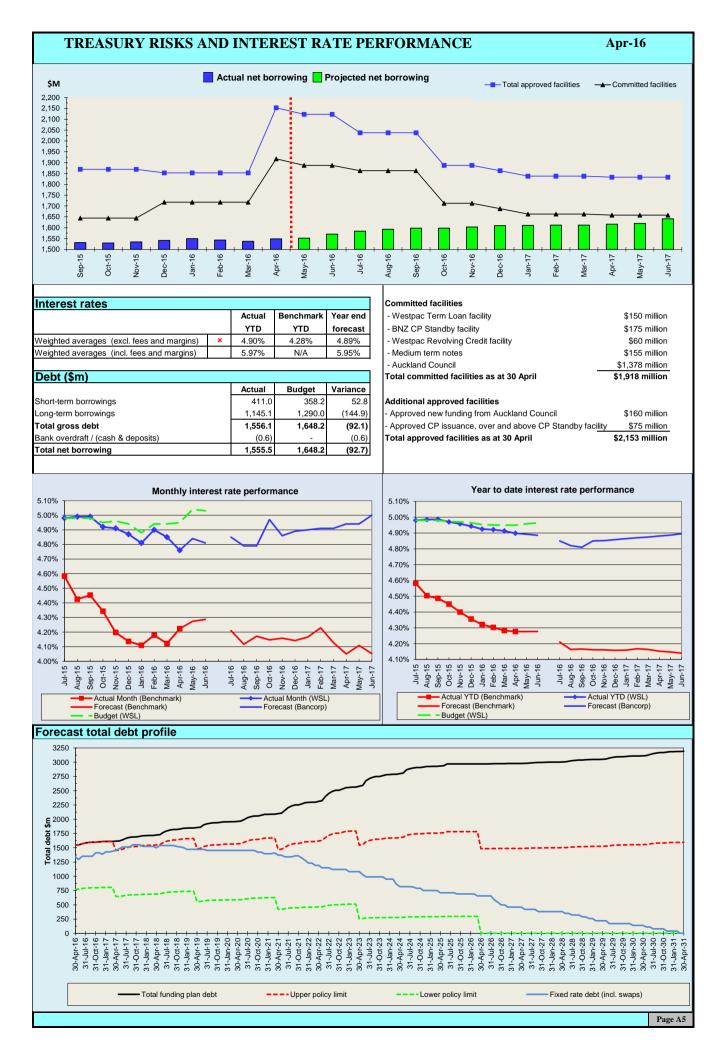

| <ul> <li>The Board noted that expenditure to date has been less than budget, but the reduction has not occurred any projects which have a significant growth component.</li> <li>Service Delivery</li> <li>The Board noted that storage levels in the Hunua and Waitakere dams are approximately 86% which above the historical average storage for this time of the year.</li> </ul>                     |          |
|-----------------------------------------------------------------------------------------------------------------------------------------------------------------------------------------------------------------------------------------------------------------------------------------------------------------------------------------------------------------------------------------------------------|----------|
| The Board noted that storage levels in the Hunua and Waitakere dams are approximately 86% which                                                                                                                                                                                                                                                                                                           | is       |
|                                                                                                                                                                                                                                                                                                                                                                                                           | is       |
|                                                                                                                                                                                                                                                                                                                                                                                                           |          |
| Finance                                                                                                                                                                                                                                                                                                                                                                                                   |          |
| Year-to-date revenue is favourable to budget while operating expenses are almost \$9m less than budg due to reduced asset operating costs, and in professional services and general overheads.                                                                                                                                                                                                            | et       |
| Communications                                                                                                                                                                                                                                                                                                                                                                                            |          |
| Open Days                                                                                                                                                                                                                                                                                                                                                                                                 |          |
| The Board was advised that public and stakeholder tours of the Mangere Wastewater Treatment Plant have been held on 8, 9 and 10 April. The response from the public was very favourable and the number attending were greater than expected so an additional tour was run. Further open days such as these at those at Ardmore Water Treatment Plant and Rosedale Wastewater Treatment Plant are planned. | ers      |
| Telly Awards                                                                                                                                                                                                                                                                                                                                                                                              |          |
| The Telly Awards has named Corporate Media NZ as a dual Bronze winner in both the Employ<br>Communications and Copywriting categories of the 37 <sup>th</sup> Annual Telly Awards for the video, "Welcome<br>Watercare".                                                                                                                                                                                  | ee<br>to |
| The Telly Awards was founded in 1979 and is the premier award honouring outstanding local, regional a cable TV commercials and programs, the finest video and film productions, and online commercials, vide and films.                                                                                                                                                                                   |          |
| With over 13,000 entries from all 50 US states and numerous countries, the award is a great achievement.                                                                                                                                                                                                                                                                                                  |          |
| Cyber Security                                                                                                                                                                                                                                                                                                                                                                                            |          |
| Julia Hoare advised that she had recently attended an IOD conference on Cyber Security. Management reviewing the Practice Guides and will report to the Board at the May meeting.                                                                                                                                                                                                                         | is       |
| General Business                                                                                                                                                                                                                                                                                                                                                                                          |          |
| • There was no general business.                                                                                                                                                                                                                                                                                                                                                                          |          |
| • The meeting closed at 11:30.                                                                                                                                                                                                                                                                                                                                                                            |          |