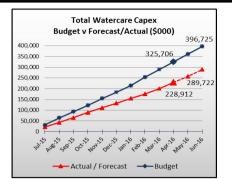

| <ul> <li>The Board noted that expenditure to date has been less than budget, but the reduction has not occurred any projects which have a significant growth component.</li> <li>Service Delivery</li> <li>The Board noted that storage levels in the Hunua and Waitakere dams are approximately 86% which above the historical average storage for this time of the year.</li> </ul>                     |          |
|-----------------------------------------------------------------------------------------------------------------------------------------------------------------------------------------------------------------------------------------------------------------------------------------------------------------------------------------------------------------------------------------------------------|----------|
| The Board noted that storage levels in the Hunua and Waitakere dams are approximately 86% which                                                                                                                                                                                                                                                                                                           | is       |
|                                                                                                                                                                                                                                                                                                                                                                                                           | is       |
|                                                                                                                                                                                                                                                                                                                                                                                                           |          |
| Finance                                                                                                                                                                                                                                                                                                                                                                                                   |          |
| Year-to-date revenue is favourable to budget while operating expenses are almost \$9m less than budg due to reduced asset operating costs, and in professional services and general overheads.                                                                                                                                                                                                            | et       |
| Communications                                                                                                                                                                                                                                                                                                                                                                                            |          |
| Open Days                                                                                                                                                                                                                                                                                                                                                                                                 |          |
| The Board was advised that public and stakeholder tours of the Mangere Wastewater Treatment Plant have been held on 8, 9 and 10 April. The response from the public was very favourable and the number attending were greater than expected so an additional tour was run. Further open days such as these at those at Ardmore Water Treatment Plant and Rosedale Wastewater Treatment Plant are planned. | ers      |
| Telly Awards                                                                                                                                                                                                                                                                                                                                                                                              |          |
| The Telly Awards has named Corporate Media NZ as a dual Bronze winner in both the Employ<br>Communications and Copywriting categories of the 37 <sup>th</sup> Annual Telly Awards for the video, "Welcome<br>Watercare".                                                                                                                                                                                  | ee<br>to |
| The Telly Awards was founded in 1979 and is the premier award honouring outstanding local, regional a cable TV commercials and programs, the finest video and film productions, and online commercials, vide and films.                                                                                                                                                                                   |          |
| With over 13,000 entries from all 50 US states and numerous countries, the award is a great achievement.                                                                                                                                                                                                                                                                                                  |          |
| Cyber Security                                                                                                                                                                                                                                                                                                                                                                                            |          |
| Julia Hoare advised that she had recently attended an IOD conference on Cyber Security. Management reviewing the Practice Guides and will report to the Board at the May meeting.                                                                                                                                                                                                                         | is       |
| General Business                                                                                                                                                                                                                                                                                                                                                                                          |          |
| • There was no general business.                                                                                                                                                                                                                                                                                                                                                                          |          |
| • The meeting closed at 11:30.                                                                                                                                                                                                                                                                                                                                                                            |          |